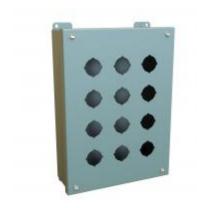

### **Application**

- Designed to accept standard heavy duty oil tight pushbuttons, switches and pilot lights.
- Provides protection from dirt, dust, oil and water.

#### Construction

- Formed 14 gauge steel except A and B which are 16 gauge.
- · Smooth continuously welded seams.
- · Welded brackets provide for enclosure mounting.
- · Captive cover screws thread into sealed wells.
- Larger enclosures provide internally hinged removable covers, designed to hold the cover open during wiring (see table).
- · Oil resistant gasket and adhesive.
- A bonding stud is provided on the door and a grounding stud is provided on the enclosure.

# New and improved PDF part drawing files with more detail now available.

Click part number in table below to access PDF, DXF, and STEP files.

| 30.5mm PB | 22.5mm PB | No. of | Enclosure |      |      |
|-----------|-----------|--------|-----------|------|------|
| Part No.  | Part No.  | Holes  | Н         | W    | D    |
| 1435A1    | 1435MA1   | 1      | 3.50      | 3.25 | 2.75 |
| 1435B1    | 1435MB1   | 2      | 5.75      | 3.25 | 2.75 |
| 1435C1    | 1435MC1   | 3      | 8.00      | 3.25 | 2.75 |

Type 12 Mild Steel Pushbutton Enclosures (1435 Series) - Hammond Mfg.

| 30.5mm PB | 22.5mm PB | No. of | Enclosure |       |      |
|-----------|-----------|--------|-----------|-------|------|
| Part No.  | Part No.  | Holes  | Н         | W     | D    |
| 1435D1    | 1435MD1   | 4      | 10.25     | 3.25  | 2.75 |
| 1435F     | 1435MF    | 4      | 7.25      | 6.25  | 3.00 |
| 1435H     | 1435MH    | 6      | 9.50      | 6.25  | 3.00 |
| 1435K     | 1435MK    | 9      | 9.50      | 8.50  | 3.00 |
| 14350     | 1435MO    | 12     | 11.75     | 8.50  | 3.00 |
| 1435S     | 1435MS    | 16     | 11.75     | 10.75 | 3.00 |