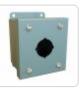

### **Application**

- Designed to accept standard heavy duty oil tight pushbuttons, switches and pilot lights.
- Provides protection from dirt, dust, oil and water.

#### Construction

- Formed 14 gauge steel except A and B which are 16 gauge.
- · Smooth continuously welded seams.
- · Welded brackets provide for enclosure mounting.
- · Captive cover screws thread into sealed wells.
- Larger enclosures provide internally hinged removable covers, designed to hold the cover open during wiring (see table).
- · Oil resistant gasket and adhesive.
- A bonding stud is provided on the door and a grounding stud is provided on the enclosure.

# New and improved PDF part drawing files with more detail now available.

Click part number in table below to access PDF, DXF, and STEP files.

| 30.5mm PB | 22.5mm PB | No. of | Enclosure |      |      |
|-----------|-----------|--------|-----------|------|------|
| Part No.  | Part No.  | Holes  | Н         | W    | D    |
| 1435A1    | 1435MA1   | 1      | 3.50      | 3.25 | 2.75 |
| 1435B1    | 1435MB1   | 2      | 5.75      | 3.25 | 2.75 |
| 1435C1    | 1435MC1   | 3      | 8.00      | 3.25 | 2.75 |